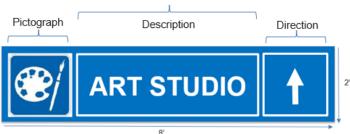

## **PROGRAM INFORMATION**

| CATEGORY                                                                                                                                                                                                                                                                    | SIGN SIZE           | SIGN DIMENSIO | N COST |  |  |  |
|-----------------------------------------------------------------------------------------------------------------------------------------------------------------------------------------------------------------------------------------------------------------------------|---------------------|---------------|--------|--|--|--|
| 1                                                                                                                                                                                                                                                                           | Large Regional Sign | 8' x 2'       | \$450  |  |  |  |
| 2                                                                                                                                                                                                                                                                           | Small Regional Sign | 3' x 2'       | \$350  |  |  |  |
| <b>Responsibilities:</b> Signs remain the property of The United Counties of SDG. A contract covers a period of four years. Should the enterprise require modifying information on the sign, the costs related to those changes are its responsibility, (i.e. name change). |                     |               |        |  |  |  |
| <b>Reference documents</b> : For full program details please reference the Tourism Signage Policy found at SDGcounties.ca/tourism/tourisminformationsign                                                                                                                    |                     |               |        |  |  |  |

Example of Large Regional Sign:

Example of Small Regional Sign:

Where Ontario Began sdgcounties.ca